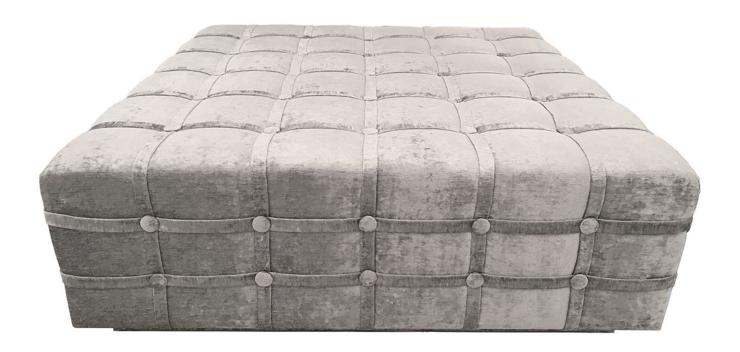

## SOHO GRAND OTTOMAN

The Soho Grand Ottoman, designed by Irwin Feld Design for CF MODERN, is the largest version of our Strapped series. The cushion is wrapped in 10 intersecting straps and adorned with covered buttons that create a tufted effect. The cushion stands on a plinth base. Shown here in platinum velvet. It is available in COM upon inquiry.

## **DIMENSIONS (AS SHOWN):**

Height: 16 in. Width: 47 in. Depth: 47 in. COM: 5 yards

COL: 90 square feet