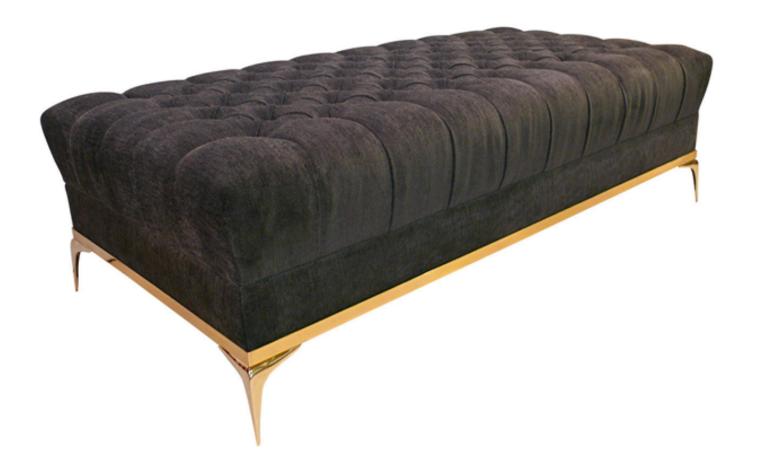

## FRAMED BRASS DEEP TUFTED STILETTO OTTOMAN

Outstanding custom stiletto ottoman designed by Irwin Feld for CF Modern. Yet another perfect example of his visual innovation. Features a small version of our hand cast, hand-polished solid brass "stiletto" leg and a solid brass border with a handcrafted, deep tufted upholstered top (shown here with a Chenille Herringbone / Charcoal color). Available COM and in other sizes. Legs and border available nickel plated as well (with an up charge). Lead time is 8-10 weeks. Price listed is as shown.

# DIMENSIONS (AS SHOWN):

Height: 18 in. Width: 60 in. Depth: 30 in. COM: 5 yards

COL: 90 square feet