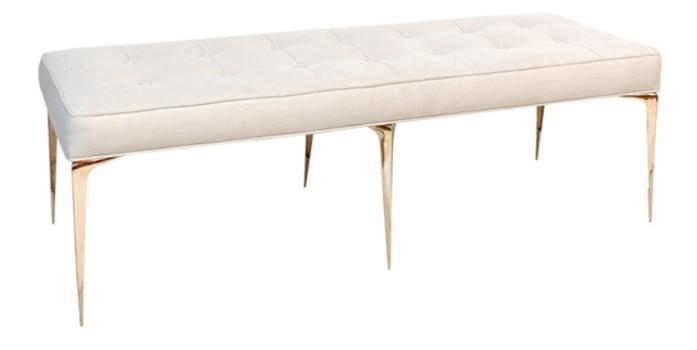

## STILETTO SIGNATURE BENCH

The Stiletto Signature Bench, designed by Irwin Feld for CF MODERN, features a quadrant seamed top with button details that stands on six polished brass Signature Stiletto Bench. CF MODERN merchandise is available in custom sizes, wood and hardware finishes, COM and COL. Lead time is 12-16 weeks. All hardware is left unlacquered unless otherwise specified. Lacquer will retard tarnishing but patina over time.

## DIMENSIONS (AS SHOWN):

Height: 17 in. Width: 54 in. Depth: 20 in. COM: 2.75 yards COL: 50 square feet

## **SPECIFICATIONS**

Materials:Upholstery & Brass

Creator: Irwin Feld Reference: GP102

917-699-6024 www.cfmodern.com