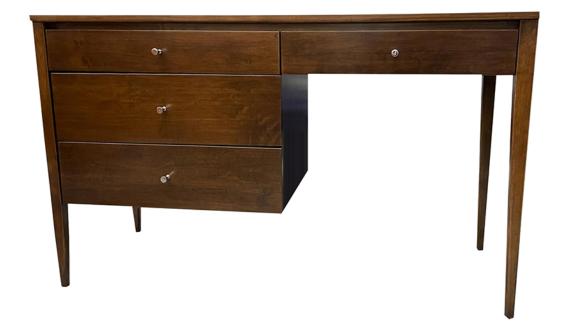

## VINTAGE PAUL McCOBB PLANNER DESK

Vintage Mid-Century Modern Paul McCobb Planner Group Desk made by the Winchendon Furniture Company in Winchendon, MA. Iconic desk made in the 1950's has a classic design with 4 drawers. This beautifully scaled desk by Paul McCobb is from his signature Planner Group and is a fine example of his crisply tailored aesthetic. The slender conical drawer pulls are polished brass

The top drawer contains an original metal label. This vintage Paul McCobb Planner Group desk is in excellent condition and is newly refinished in a warm shade of tobacco with visible grain.

1960s - 1970s