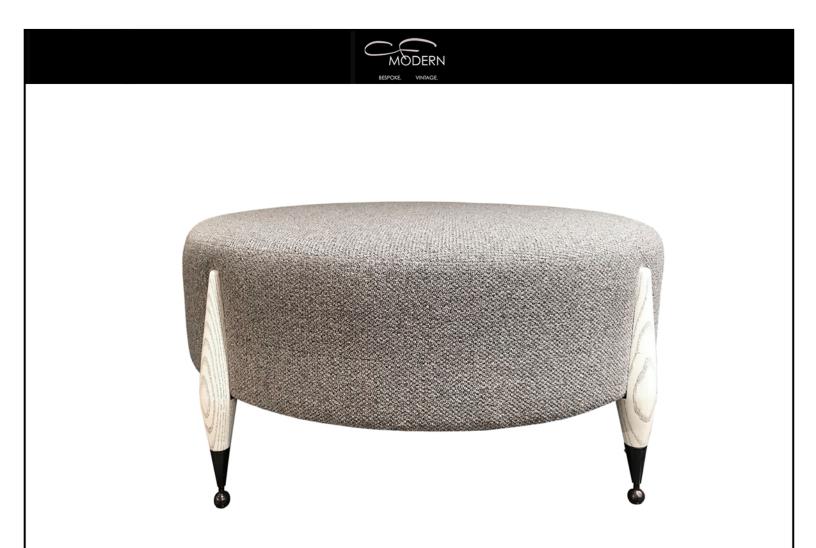

## IMPERIAL BALL FOOT OTTOMAN

The Imperial Ball Foot Ottoman, designed by Irwin Feld for CF Modern gives a nod to the elegance of fine Mid-Century furniture. Whether used as an ottoman of coffee table, the ottoman features four sculptural white cerused oak legs and and black nickel sabots. CF MODERN merchandise is available in custom sizes, wood and hardware finishes, COM and COL. Lead time is 12-16 weeks. All hardware is left unlacquered unless otherwise specified. Lacquer will retard tarnishing but patina over time.

## DIMENSIONS (AS SHOWN):

Height: 16 in. Diameter: 32 in. COM: 3 yards COL: 54 square feet