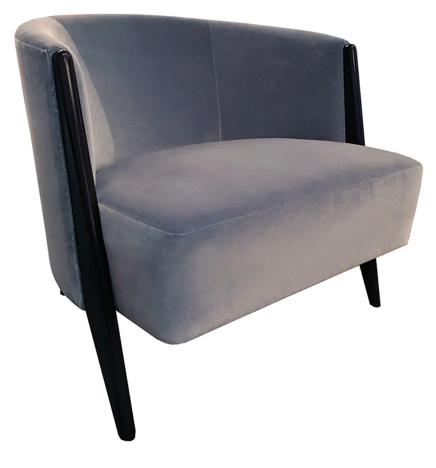

## HUDSON CHAIR

The Hudson Chair, designed by Irwin Feld for CF MODERN, has a rounded back that is sectioned into three panels and hugs the thick seat cushion. Shown here finished in Dark Walnut with a blue grey upholstery. CF MODERN merchandise is available in custom sizes, wood and hardware finishes, COM and COL. Lead time is 12-16 weeks. All hardware is left unlacquered unless otherwise specified. Lacquer will retard tarnishing but patina over time.

## DIMENSIONS (AS SHOWN):

Seat Height: 16 in. Back Height: 26 in. Width: 32 in. Depth: 29 in. COM: 4 yards COL: 72 square feet

## SPECIFICATIONS

Materials: Upholstery & Walnut Creator: Irwin Feld Reference: GP600

917-699-6024 www.cfmodern.com