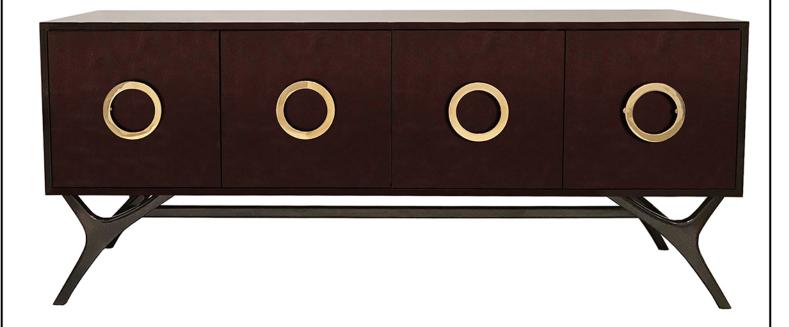

## FINN LEG CREDENZA - MAHOGANY

The Finn Leg Credenza in Mahogany, designed by Irwin Feld for CF MODERN, is a stunning piece. Dressed in dark stained sapele mahogany with high gloss finish, it's oversized unlacquered solid brass round pulls make a bold statement. There are two storage compartments on each side with one shelf each. CF MODERN merchandise is available in custom sizes, wood and hardware finishes, COM and COL. Lead time is 12-16 weeks. All hardware is left unlacquered unless otherwise specified. Lacquer will retard tarnishing but patina over time.

## **DIMENSIONS (AS SHOWN):**

Height: 30 in. Width: 72 in. Depth: 18 in.

## **SPECIFICATIONS**

Materials: Mahogany & Brass

Creator: Irwin Feld Reference: GP402M

917-699-6024 www.cfmodern.com