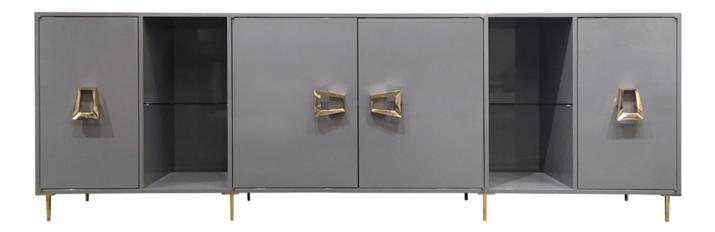

## **DIOR CREDENZA**

The Dior Credenza, designed by Irwin Feld for CF MODERN, is a 9' beveled case with two open glass shelves and three closed storage compartments, also with matching shelving. Each door is fixed with a custom door knocker pull. It stands on 8 brass tube legs. Shown here in Dior grey lacquer and polished brass.CF MODERN merchandise is available in custom sizes, wood and hardware finishes, COM and COL. Lead time is 12-16 weeks. All hardware is left unlacquered unless otherwise specified. Lacquer will retard tarnishing but patina over time.

## DIMENSIONS (AS SHOWN):

Height: 35 in. Width: 108 in. Depth: 18 in.