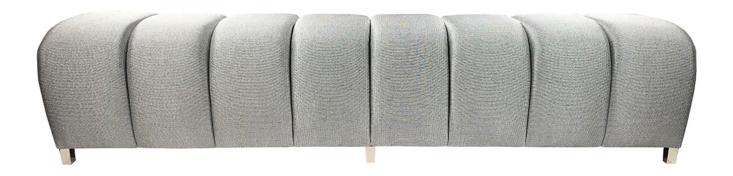

## **BOULEVARD BENCH**

The Boulevard Bench, designed by Irwin Feld for CF MODERN, is a channeled cushion separated into 9 segments. It stands on six rectangular metal legs. Shown here in polished brass. CF MODERN merchandise is available in custom sizes, wood and hardware finishes, COM and COL. Lead time is 12-16 weeks. All hardware is left unlacquered unless otherwise specified. Lacquer will retard tarnishing but patina over time.

## DIMENSIONS (AS SHOWN):

Height: 16 in. Width: 72 in. Depth: 16 in. COM: 4 yards

COL: 72 square feet