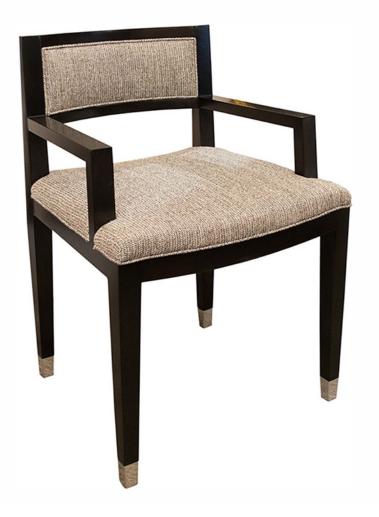

## BERKLEY DINING CHAIR

The Berkley Dining Chair graces the table with mid-century proportions in a mix of modern materials. Comfortably cushioned in blak and white nubby tweed, the chair's rounded wood frame is tinted in a complementary ebonized maple to contrast the brass sabot. CF MODERN merchandise is available in custom sizes, wood and hardware finishes, COM and COL. Lead time is 12-16 weeks. All hardware is left unlacquered unless otherwise specified. Lacquer will retard tarnishing but patina over time.

## **DIMENSIONS (AS SHOWN):**

Height: 32 in. Width: 22 in. Depth: 36 in. COM: 2.5 yards COL: 45 square feet

## **SPECIFICATIONS**

Materials: Ebonized Maple & Upholstery

Creator: Irwin Feld Reference: GP602

917-699-6024

www.cfmodern.com