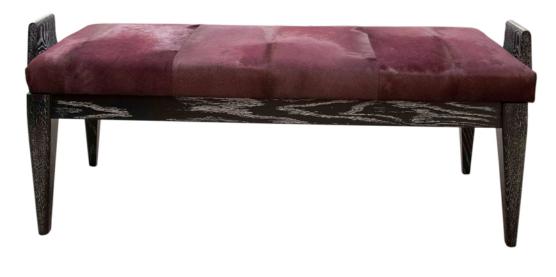

## THE ATLAS BENCH

The Atlas Bench, designed by Irwin Feld for CF MODERN, features a plain upholstered cushion set atop a sculptural armed base. Shown here in light brown cerused oak. CF MODERN merchandise is available in custom sizes, wood and hardware finishes, COM and COL. Lead time is 12-16 weeks. All hardware is left unlacquered unless otherwise specified. Lacquer will retard tarnishing but patina over time.

## DIMENSIONS (AS SHOWN):

Height: 17 in. Width: 53 in. Depth: 18 in.

## SPECIFICATIONS

Materials: Cerused Oak & Upholstery Creator: Irwin Feld Reference: GP142

917-699-6024 www.cfmodern.com