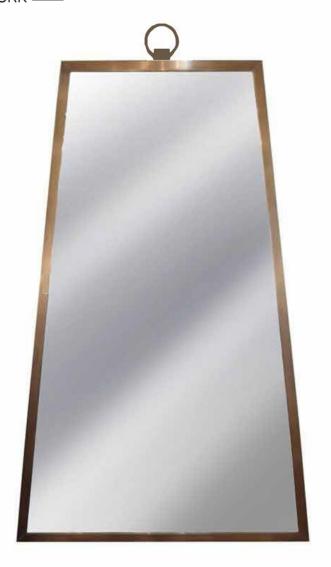

## ANTIQUE BRASS TRAPEZOID MIRROR

The Patina Trapezoid Mirror designed by Irwin Feld for CF MODERN is an artisan crafted frame made of solid brass with bale and ring finial. Shown in Antique Brass CF MODERN merchandise is available in custom sizes, wood and hardware finishes, COM and COL. Lead time is 12-16 weeks. All hardware is left unlacquered unless otherwise specified. Lacquer will retard tarnishing but patina over time.

## **DIMENSIONS (AS SHOWN):**

Height: 46 in. Width: 28 in. Depth: 1 in.